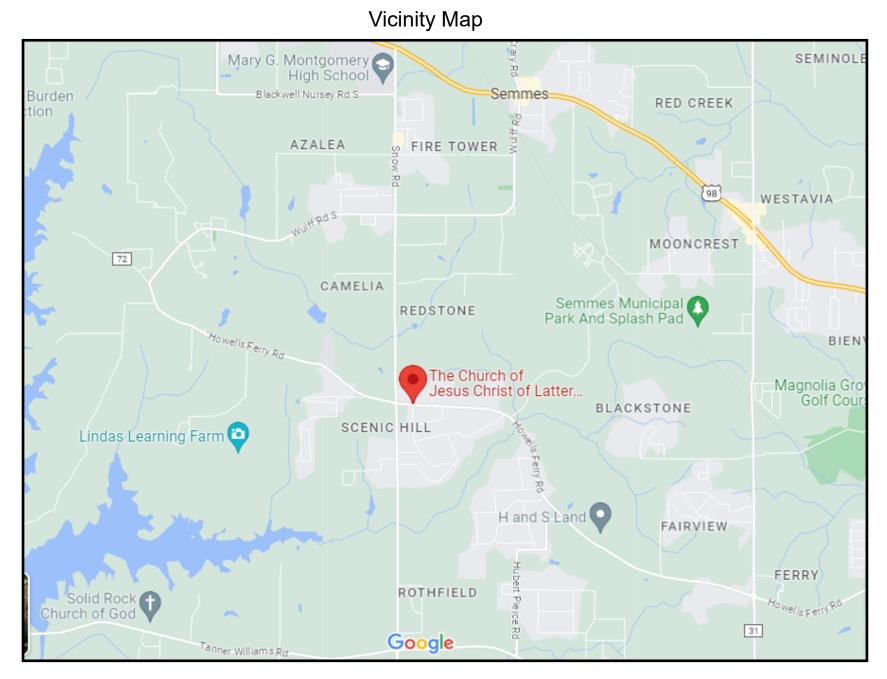

Adam J. Metcalfe, SIOR

Post Office Box 2903, Mobile, AL 36652

(P) 251-432-2600 (C) 251-610-0069

adam@metcalfeco.com www.metcalfeco.com

| Location:                                       | 9830 Howells Ferry Road<br>Semmes, Alabama<br>Approximately 475' from the corner of<br>Howells Ferry Road @ Snow Road                                                                    |
|-------------------------------------------------|------------------------------------------------------------------------------------------------------------------------------------------------------------------------------------------|
| Building<br>Size:<br>Construction:<br>Interior: | 7,425± square feet<br>Wood frame, brick exterior, shingle roof<br>12 perimeter offices/rooms<br>Full kitchen<br>Large gathering space with stage, 3<br>folding walls and basketball goal |
| Land Area:                                      | 2.25± acres                                                                                                                                                                              |
| Parking:                                        | 75± spaces                                                                                                                                                                               |
| Zoning:                                         | None                                                                                                                                                                                     |
| Suitable Uses:                                  | Church, Daycare, Senior Center,<br>Community Center                                                                                                                                      |
| Amenities:                                      | Separate equipment/storage building<br>Parking lot recently seal coated.                                                                                                                 |
| Purchase Price:                                 | \$595,000                                                                                                                                                                                |