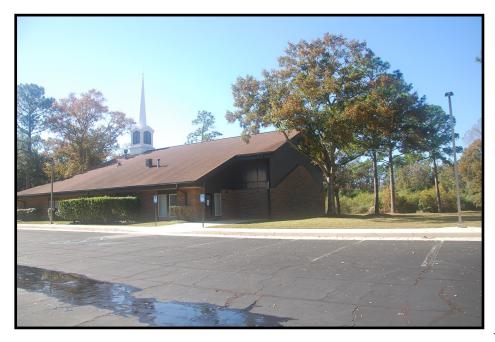

Adam J. Metcalfe, SIOR

Post Office Box 2903, Mobile, AL 36652

(P) 251-432-2600 (C) 251-610-0069

adam@metcalfeco.com www.metcalfeco.com

| Location:                                       | 9830 Howells Ferry Road<br>Semmes, Alabama<br>Approximately 475' from the corner of<br>Howells Ferry Road @ Snow Road                                                                    |
|-------------------------------------------------|------------------------------------------------------------------------------------------------------------------------------------------------------------------------------------------|
| Building<br>Size:<br>Construction:<br>Interior: | 7,425± square feet<br>Wood frame, brick exterior, shingle roof<br>12 perimeter offices/rooms<br>Full kitchen<br>Large gathering space with stage, 3<br>folding walls and basketball goal |
| Land Area:                                      | 2.25± acres                                                                                                                                                                              |
| Parking:                                        | 75± spaces                                                                                                                                                                               |
| Zoning:                                         | None                                                                                                                                                                                     |
| Suitable Uses:                                  | Church, Daycare, Senior Center,<br>Community Center                                                                                                                                      |
| Amenities:                                      | Separate equipment/storage building<br>Parking lot recently seal coated.                                                                                                                 |
| Purchase Price:                                 | \$595,000                                                                                                                                                                                |

## FOR SALE

Former Church Facility Semmes, Alabama

The information provided for by the company is subject to errors, omissions, changes, prior sale or lease and withdrawal from the market without notice by the owner. This information has been gathered from sources that are deemed to be reliable, however there is no warranty or guarantee to its accuracy or validity. You are hereby advised to independently verify the information presented herein.