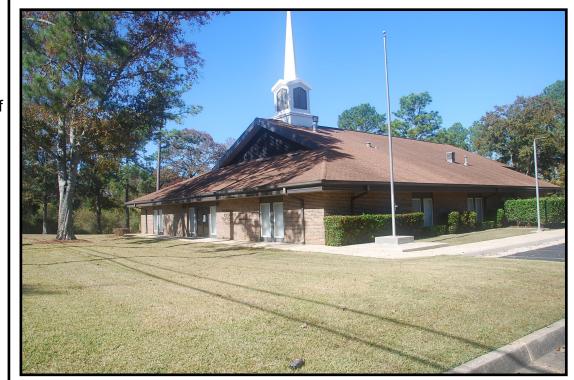

## FOR SALE

Former Church Facility Semmes, Alabama

The information provided for by the company is subject to errors, omissions, changes, prior sale or lease and withdrawal from the market without notice by the owner. This information has been gathered from sources that are deemed to be reliable, however there is no warranty or guarantee to its accuracy or validity. You are hereby advised to independently verify the information presented herein.

Adam J. Metcalfe, SIOR

Post Office Box 2903, Mobile, AL 36652

(P) 251-432-2600 (C) 251-610-0069

adam@metcalfeco.com www.metcalfeco.com

| Location:                                       | 9830 Howells Ferry Road<br>Semmes, Alabama<br>Approximately 475' from the corner of<br>Howells Ferry Road @ Snow Road                                                                    |
|-------------------------------------------------|------------------------------------------------------------------------------------------------------------------------------------------------------------------------------------------|
| Building<br>Size:<br>Construction:<br>Interior: | 7,425± square feet<br>Wood frame, brick exterior, shingle roof<br>12 perimeter offices/rooms<br>Full kitchen<br>Large gathering space with stage, 3<br>folding walls and basketball goal |
| Land Area:                                      | 2.25± acres                                                                                                                                                                              |
| Parking:                                        | 75± spaces                                                                                                                                                                               |
| Zoning:                                         | None                                                                                                                                                                                     |
| Suitable Uses:                                  | Church, Daycare, Senior Center,<br>Community Center                                                                                                                                      |
| Amenities:                                      | Separate equipment/storage building<br>Parking lot recently seal coated.                                                                                                                 |
| Purchase Price:                                 | \$595,000                                                                                                                                                                                |