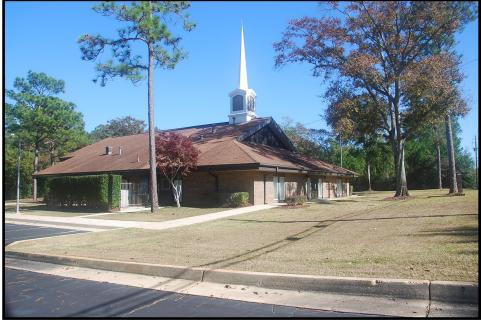

Adam J. Metcalfe, SIOR

Post Office Box 2903, Mobile, AL 36652

(P) 251-432-2600 (C) 251-610-0069

adam@metcalfeco.com www.metcalfeco.com

| Location:                                       | 9830 Howells Ferry Road<br>Semmes, Alabama<br>Approximately 475' from the corner of<br>Howells Ferry Road @ Snow Road                                                                    |
|-------------------------------------------------|------------------------------------------------------------------------------------------------------------------------------------------------------------------------------------------|
| Building<br>Size:<br>Construction:<br>Interior: | 7,425± square feet<br>Wood frame, brick exterior, shingle roof<br>12 perimeter offices/rooms<br>Full kitchen<br>Large gathering space with stage, 3<br>folding walls and basketball goal |
| Land Area:                                      | 2.25± acres                                                                                                                                                                              |
| Parking:                                        | 75± spaces                                                                                                                                                                               |
| Zoning:                                         | None                                                                                                                                                                                     |
| Suitable Uses:                                  | Church, Daycare, Senior Center,<br>Community Center                                                                                                                                      |
| Amenities:                                      | Separate equipment/storage building<br>Parking lot recently seal coated.                                                                                                                 |
| Purchase Price:                                 | \$595,000                                                                                                                                                                                |

## FOR SALE

Former Church Facility Semmes, Alabama

The information provided for by the company is subject to errors, omissions, changes, prior sale or lease and withdrawal from the market without notice by the owner. This information has been gathered from sources that are deemed to be reliable, however there is no warranty or guarantee to its accuracy or validity. You are hereby advised to independently verify the information presented herein.