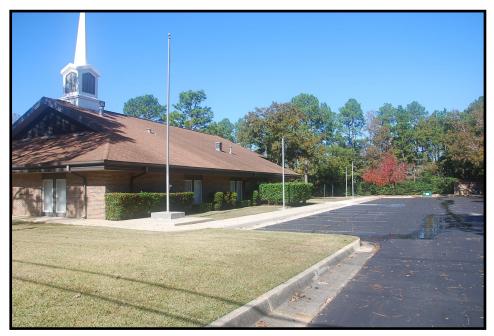

Adam J. Metcalfe, SIOR

Post Office Box 2903, Mobile, AL 36652

(P) 251-432-2600 (C) 251-610-0069

adam@metcalfeco.com www.metcalfeco.com

| Location:                                       | 9830 Howells Ferry Road<br>Semmes, Alabama<br>Approximately 475' from the corner of<br>Howells Ferry Road @ Snow Road                                                                    |
|-------------------------------------------------|------------------------------------------------------------------------------------------------------------------------------------------------------------------------------------------|
| Building<br>Size:<br>Construction:<br>Interior: | 7,425± square feet<br>Wood frame, brick exterior, shingle roof<br>12 perimeter offices/rooms<br>Full kitchen<br>Large gathering space with stage, 3<br>folding walls and basketball goal |
| Land Area:                                      | 2.25± acres                                                                                                                                                                              |
| Parking:                                        | 75± spaces                                                                                                                                                                               |
| Zoning:                                         | None                                                                                                                                                                                     |
| Suitable Uses:                                  | Church, Daycare, Senior Center,<br>Community Center                                                                                                                                      |
| Amenities:                                      | Separate equipment/storage building<br>Parking lot recently seal coated.                                                                                                                 |
| Purchase Price:                                 | \$595,000                                                                                                                                                                                |

## FOR SALE

Former Church Facility Semmes, Alabama

The information provided for by the company is subject to errors, omissions, changes, prior sale or lease and withdrawal from the market without notice by the owner. This information has been gathered from sources that are deemed to be reliable, however there is no warranty or guarantee to its accuracy or validity. You are hereby advised to independently verify the information presented herein.